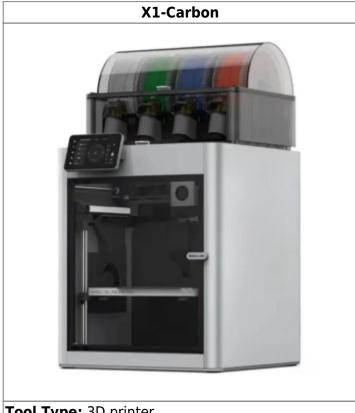

## **Bambu Lab X1-Carbon 3D Printer**

Tool Type: 3D printer

Location: Innovation Workshop

Description: FDM 3D printer Manufacturer: Bambu Lab

## **About**

The Bambu X1C is located in Elings 2448 next to the Ultimaker. It is an FDM printer which extrudes melted filament onto a textured build plate. Currently, it uses ABS, PLA, PETG, and TPU; all in a very limited variety of colors. It's one of our fastest printers while still maintaining a high quality.