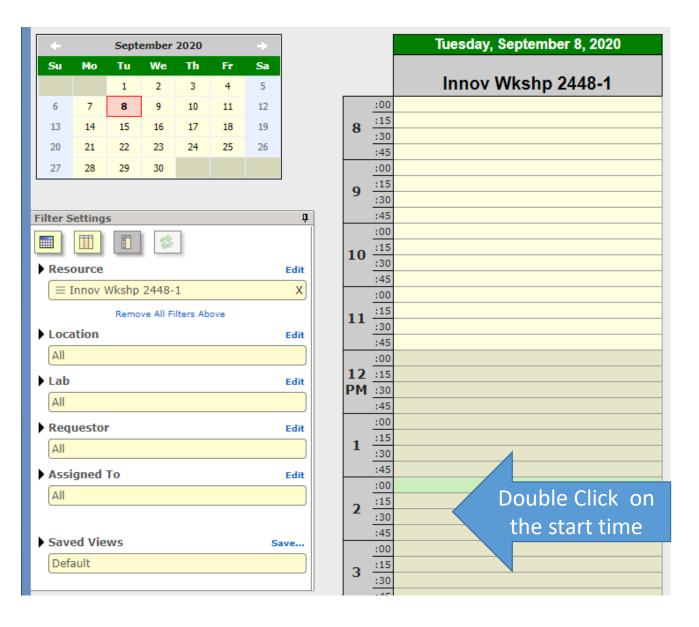

her |
|                                                     | lab here                           |

| Aug 2020 | September 2020<br>Innov Wkshp 2448-1 |         |                                           |    |
|----------|--------------------------------------|---------|-------------------------------------------|----|
| Sunday   | Monday                               | Tuesday | Wednesday                                 |    |
| 30       | 31                                   | 1       | 2                                         | 3  |
| 6        | 7                                    |         | 9<br>ble Click on the<br>t you want to we |    |
| 13       | 14                                   | 15      | 16                                        | 17 |

### FBS - Select the start time



### FBS - Make the Reservation

- Set the work time that you want to reserve
- Make sure that you are making the reservation for yourself
- Note the tools that you will be using
- Save the reservation

| Building Schedule                                                                                           |
|-------------------------------------------------------------------------------------------------------------|
| Building Schedule: Innov Wkshp 2448-1<br>Time                                                               |
| Time                                                                                                        |
| Start 09-08-2020 Tue 2:30 PM ♥                                                                              |
| End 09-08-2020 Tue 3:00 PM V