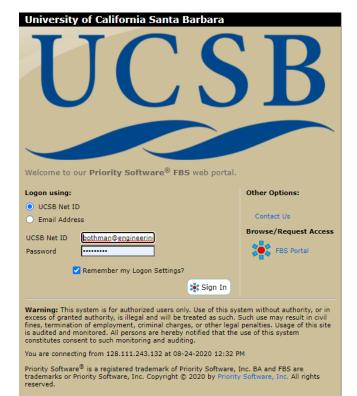

# Using FBS – Logging in

- Log in to FBS <u>https://ucsb.fbs.io</u>
- Contact me if you have login problems: bothman@ucsb.edu