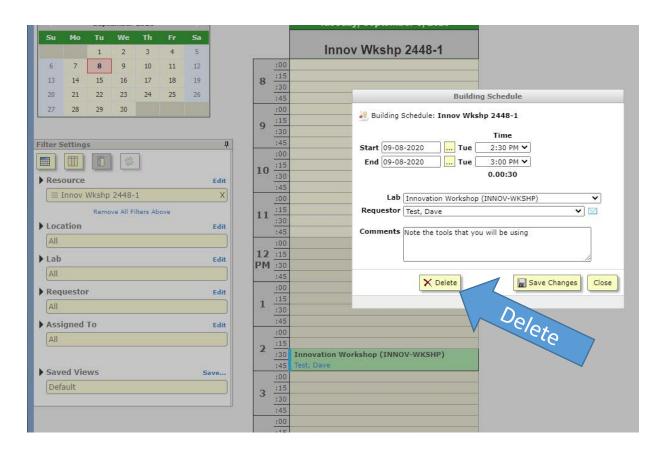

### FBS - Make the Reservation

- Set the work time that you want to reserve
- Make sure that you are making the reservation for yourself
- Note the tools that you will be using
- Save the reservation

| Building Schedule                                                                                           |
|-------------------------------------------------------------------------------------------------------------|
| Building Schedule: Innov Wkshp 2448-1<br>Time                                                               |
| Time                                                                                                        |
| Start 09-08-2020 Tue 2:30 PM ♥                                                                              |
| End 09-08-2020 Tue 3:00 PM V                                                                                |
| End 09-08-2020 Tue 3:00 PM V<br>0.00:30<br>Lab Innovation Workshop (INNOV-WKSHP)<br>Requestor Rethrace Dave |
| ur name 13 .                                                                                                |
| Lab Innovation Workshop (INNOV-WKSHP)                                                                       |
| Requestor Bothman, Dave                                                                                     |
| Comments Note the tools that you will be using Note the tools that                                          |
| you will be using                                                                                           |
| Save Changes Close                                                                                          |
| The comments will be shown on the invoice.                                                                  |
| Save                                                                                                        |
|                                                                                                             |

# FBS – Add/Change/Cancel Reservations

- Open the Calendar
- Open the reservation
- Delete it